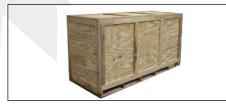

Laser Castle Lite is interlocked and the modular build laser safety cabin is designed specifically to protect users from the potentially dangerous effects from high-energy laser radiation.

This low-cost cabin arrives as a flat-pack in a shipping crate, and is easily assembled on site by the customer. It is supplied with a manually operated door, safety interlock switch, dual-message LED warning sign, Emergency Stop break glass, internal Emergency stop button and entry door maglock – all linked to the ICS-Solo interlock control system.

Being modular, it is constructed from the same laser blocking material as the Laser Castle cabin (which is currently in service all over the world) and to enable lowcost ventilation, the cabin has an open roof void. It can be rapidly built and installed on site straight out of the box.

### From crate ...

... to customer cabin construction ...

<u>Read more about Laser Castle Lite</u> <u>https://www.lasermet.com/laser-castle-lite/</u>

... to control