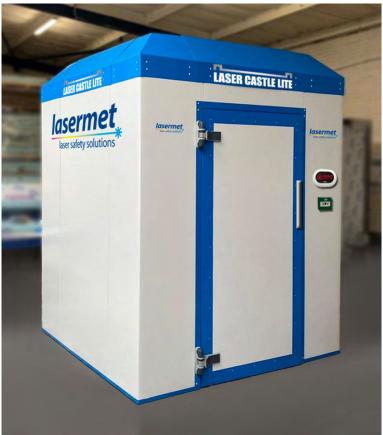

### Laser Castle Lite – low-cost, self-assembly Laser Safety Cabin

Lasermet has just launched the Laser Castle Lite, a lowcost, self-assembly, laser safety cabin ideal for small laser operations including small laser robots used for cutting, cladding or welding.

Laser Castle Lite is interlocked and the modular build laser safety cabin is designed specifically to protect users from the potentially dangerous effects from high-energy laser radiation.

This low-cost cabin arrives as a flat-pack in a shipping crate, and is easily assembled on site by the customer. It is supplied with a manually operated door, safety interlock switch, dual-message LED warning sign, Emergency Stop break glass, internal Emergency stop button and entry door maglock – all linked to the ICS-Solo interlock control system.

Being modular, it is constructed from the same laser blocking material as the Laser Castle cabin (which is currently in service all over the world) and to enable lowcost ventilation, the cabin has an open roof void. It can be rapidly built and installed on site straight out of the box.