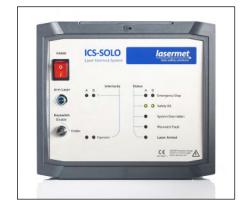

Laser Castle Lite is interlocked and the modular build laser safety cabin is designed specifically to protect users from the potentially dangerous effects from high-energy laser radiation.

This low-cost cabin arrives as a flat-pack in a shipping crate, and is easily assembled on site by the customer. It is supplied with a manually operated door, safety interlock switch, dual-message LED warning sign, Emergency Stop break glass, internal Emergency stop button and entry door maglock – all linked to the ICS-Solo interlock control system.