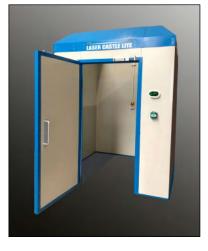

Laser Castle Lite is interlocked and the modular build laser safety cabin is designed specifically to protect users from the potentially dangerous effects from high-energy laser radiation.

This low-cost cabin arrives as a flat-pack in a shipping crate, and is easily assembled on site by the customer. It is supplied with a manually operated door, safety interlock switch, dual-message LED warning sign, Emergency Stop break glass, internal Emergency stop button and entry door maglock – all linked to the ICS-Solo interlock control system.

Being modular, it is constructed from the same laser blocking material as the Laser Castle cabin (which is currently in service all over the world) and to enable lowcost ventilation, the cabin has an open roof void. It can be rapidly built and installed on site straight out of the box.